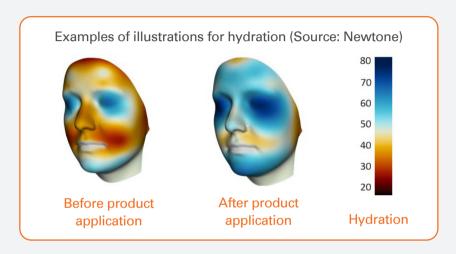

- Acne
- Dark spots and circles
- Pores
- Redness
- Roughness
- Whitening
- Wrinkles
- and more

Newtone Colorface® enables the precise quantification of improvements to skin conditions using high resolution images with innovative 3D rendering.

### COMMUNICATE YOUR PRODUCT EFFICACY

Data can be used to create high resolution Before and After images of a composite face generated using an arithmetic mean of the scores received during the study. Since the images reflect a 'virtual' face, they can be safely used for marketing purposes.