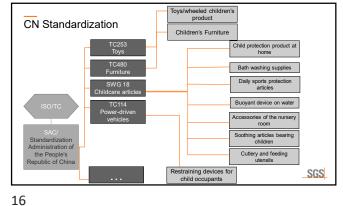

|                                                                                  |             | Update Oct 2022<br>Status of standards |                                                                        |
|----------------------------------------------------------------------------------|-------------|----------------------------------------|------------------------------------------------------------------------|
| Juvenile products-General requirements for child<br>protection product at home   | GB XXX-20XX | Waiting for approval                   |                                                                        |
| Juvenile products-General requirements for bath<br>washing supplies              | GB XXX-20XX | Waiting for approval                   | Refer to that of<br>EN/ASTM/ISO<br>standards with some<br>modification |
| Juvenile products-General requirements for daily<br>sports protection articles   | GB XXX-20XX | Waiting for approval                   |                                                                        |
| Juvenile products - General requirements for<br>buoyant device on water          | GB XXX-20XX | Waiting for approval                   |                                                                        |
| Juvenile products - General requirements for<br>accessories of the nursery room  | GB XXX-20XX | Waiting for approval                   |                                                                        |
| Juvenile products-General requirements for<br>soothing articles bearing children | GB XXX-20XX | Waiting for approval                   |                                                                        |
| Juvenile products-General requirements for<br>cutlery and feeding utensils       | GB XXX-20XX | Waiting for approval                   |                                                                        |