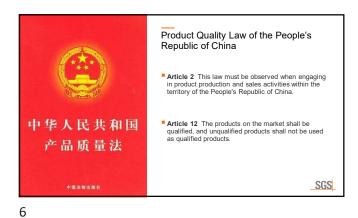

## Article 2

The standards include national standards, industry standards, local standards and group standards, enterprise standards. National standards are divided into mandatory standards and voluntary standards, all others are voluntary standards. standards must be implemented. The State shall encourage the adoption of voluntary standards.