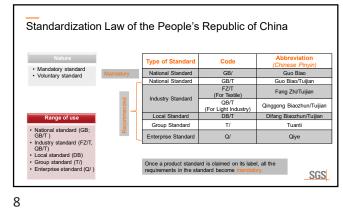

## Article 2

The standards include national standards, industry standards, local standards and group standards, enterprise standards. National standards are divided into mandatory standards and voluntary standards, all others are voluntary standards. standards must be implemented. The State shall encourage the adoption of voluntary standards.

## Article 27

Enterprises shall disclose the number and name of the mandatory standards, voluntary standards, association standards or enterprise standards that they implement.

SGS

7

| Child tricycles GB 14747-2006   Strollers GB 14748-2006 New revision is under process Refer to old version of EN1888   Baby walkers GB 14749-2006 new items like dynamic impact tem of the 1273 w. mew items like dynamic impact tem of the 1273 w. mew items like dynamic impact tem of the 1273 w. mew items like dynamic impact tem of the 1273 w. mew items like dynamic impact tem of the 1273 w. mew items like dynamic impact tem of the 1273 w. mew items like dynamic impact tem of the 1273 w. mew items like dynamic impact tem of the 1273 w. mew items like dynamic impact tem of the 1273 w. mew items like dynamic impact tem of the 1273 w. mew items like dynamic impact tem of the 1273 w. mew items like dynamic impact tem of the 1273 w. mew items like dynamic impact tem of the 1273 w. mew items like dynamic impact tem of the 1273 w. mew items like dynamic impact tem of the 1273 w. mew items like dynamic impact tem of the 1273 w. mew items like dynamic impact tem of the 1273 w. mew items like dynamic impact tem of the 1273 w. mew items like dynamic impact tem of the 1273 w. mew items like dynamic impact tem of tem | Standards av               |                   |                                        |                                                                                 |
|------------------------------------------------------------------------------------------------------------------------------------------------------------------------------------------------------------------------------------------------------------------------------------------------------------------------------------------------------------------------------------------------------------------------------------------------------------------------------------------------------------------------------------------------------------------------------------------------------------------------------------------------------------------------------------------------------------------------------------------------------------------------------------------------------------------------------------------------------------------------------------------------------------------------------------------------------------------------------------------------------------------------------------------------------------------------------------------------------------------------------------------------------------------------------------------------------------------------------------------------------------------------------------------------------------------------------------------------------------------------------------------------------------------------------------------------------------------------------------------------------------------------------------------------------------------------------------------------------------------------------------------------------------------------------------------------------------------------------------------------------------------------------------------------------------------------------------------------------------------------------------------------------------------------------|----------------------------|-------------------|----------------------------------------|---------------------------------------------------------------------------------|
| And Types GB 14747-2006   Child tricycles GB 14747-2006 New revision is under process Refer to old version of EN1888   Baby walkers GB 14749-2006 new items like dynamic impact tem of the second version of EN1273 w. new items   Children's high chairs GB 32931-2008 Test method updated to 2022 Refer to old version of EN130+A F2194   Small cribs GB 3004-2013 Test method updated to 2022 Refer to bit version of EN130+A F2194   Small cribs QB/T 5659-2021 Refer to EN1130-2019 Infant mattresse   Children's furniture GB 28007-2011 Effect to EN12227 Children's furniture   Children's cold for QB 2453.18.2:1999 Refer to EN12227 Children's cold for QB 2492.1012                                                                                                                                                                                                                                                                                                                                                                                                                                                                                                                                                                                                                                                                                                                                                                                                                                                                                                                                                                                                                                                                                                                                                                                                                                              |                            |                   | Update Oct 2022<br>Status of standards |                                                                                 |
| Baby walkers GB 14748-2006 New revision is under process Refer to old version of EN1888   Baby walkers GB 14749-2006 new items like dynamic impact tem<br>GB new items like dynamic impact tem<br>GB Test method updated to 2022 Refer to old version of ISO 9221   Rocking bassinets GB 30004-2013 Fast method updated to 2022 Refer to old version of EN1130+A<br>F2194   Small cribs QB/T 5509-2021 Refer to EN1130:2019 Infant matresses   Ohidrens 'n miture GB 22021-2011 Refer to EN1130:2019   Play yards GB 22021-2011 Refer to EN12227   Children's code for<br>QB 2453.18.2:1999 Refer to Old version of EN7166   QB 245.2012 Refer to old version of EN716                                                                                                                                                                                                                                                                                                                                                                                                                                                                                                                                                                                                                                                                                                                                                                                                                                                                                                                                                                                                                                                                                                                                                                                                                                                       | Bicyles for young children | GB 14746-2006     |                                        |                                                                                 |
| Baby walkers GB 14749-2006 Refer to old version of EN 1273 w<br>new items like dynamic impact tee<br>GB 22793.1-2008<br>GB/T 22793.2-2022 Refer to old version of EN 1273 w<br>new items like dynamic impact tee<br>GB 2004-2013   Rocking bassinets GB 3004-2013 Test method updated to 2022 Refer to old version of EN 130-2014   Rocking bassinets GB 3004-2013 Refer to old version of EN 130-2019 Refer to old version of EN 1130-2019   Infant mattresses QB/T 5590-2021 Children's furniture GB 28007-2011   Children's furniture GB 29281-2012 Refer to EN12227   Children's cotol for<br>domestic use QB 2453.18.2:1999 Refer to old version of EN/16                                                                                                                                                                                                                                                                                                                                                                                                                                                                                                                                                                                                                                                                                                                                                                                                                                                                                                                                                                                                                                                                                                                                                                                                                                                               | Child tricycles            | GB 14747-2006     |                                        |                                                                                 |
| Baby waters GB 14749-2006 new items like dynamic impact ter   Children's high chairs GB 27931-2008 Refer to old version of ISO 9221   Rocking bassinets GB 30004-2013 Refer to old version of EN1130+A<br>F2194   Small cribs QB/T 5659-2021 Refer to EN1130-2019   Infant mattresse QB/T 5590-2021 Refer to EN1130-2019   Children's fumiture GB 2007-2011 Entry of the EN12227   Children's cold for<br>damestic use QB 243.18.2:1999 Refer to EN12227   damestic use QB 2492.1012 Refer to Id version of EN716                                                                                                                                                                                                                                                                                                                                                                                                                                                                                                                                                                                                                                                                                                                                                                                                                                                                                                                                                                                                                                                                                                                                                                                                                                                                                                                                                                                                            | Strollers                  | GB 14748-2006     | New revision is under process          | Refer to old version of EN1888                                                  |
| Children's high chairs CBJ/T 22793.2-2022 Test method updated to 2022 Refer to old version of ISO 9221   Rocking bassinets GB 30004-2013 Refer to old version of EN1130+A   Small cribs GB/T 5659-2021 Refer to EN1130:2019   Infant mattresse GB 75659-2021 Refer to EN1130:2019   Infant mattresse GB 2007-2011 Entry of the EN1130:2019   Children's furniture GB 29201-2011 Refer to EN12227   Children's cold for<br>domestic use GB 2487.318.2:1999 Refer to diversion of EN716   domestic use GB 2492.711 Entry of the EN12227                                                                                                                                                                                                                                                                                                                                                                                                                                                                                                                                                                                                                                                                                                                                                                                                                                                                                                                                                                                                                                                                                                                                                                                                                                                                                                                                                                                        | Baby walkers               | GB 14749-2006     |                                        | Refer to old version of EN 1273 with some<br>new items like dynamic impact test |
| Rocking basinets GB 30004-2013 F2194   Small cribs QB/7 5659-2021 Refer to EN1130-2019   Infant mattresse QB/7 5659-2021 Children's furniture   Children's furniture GB 28007-2011 Ender to EN12227   Children's colds for<br>Children's colds for<br>domestic use QB 2453.18.2:1999 Refer to eN12227   Children's colds for<br>domestic use GB 29287-2011 Refer to of version of EN716                                                                                                                                                                                                                                                                                                                                                                                                                                                                                                                                                                                                                                                                                                                                                                                                                                                                                                                                                                                                                                                                                                                                                                                                                                                                                                                                                                                                                                                                                                                                      | Children's high chairs     |                   | Test method updated to 2022            | Refer to old version of ISO 9221                                                |
| Infant matresses OB/T 5590-2021   Children's furniture GB 28007-2011   Play yards GB 29281-2012   Refer to EN12227   Children's cotof for<br>domestic use GB 29281-2012   Refer to of Version of EN716                                                                                                                                                                                                                                                                                                                                                                                                                                                                                                                                                                                                                                                                                                                                                                                                                                                                                                                                                                                                                                                                                                                                                                                                                                                                                                                                                                                                                                                                                                                                                                                                                                                                                                                       | Rocking bassinets          | GB 30004-2013     |                                        | Refer to old version of EN1130+ASTM<br>F2194                                    |
| Children's furniture GB 28007-2011   Play yards GB 2281-2012 Refer to EN12227   Children's color for<br>domestic use QB 2453.18.2:1999 Refer to old version of EN716   domestic use CB 2782.7011 Refer to old version of EN716                                                                                                                                                                                                                                                                                                                                                                                                                                                                                                                                                                                                                                                                                                                                                                                                                                                                                                                                                                                                                                                                                                                                                                                                                                                                                                                                                                                                                                                                                                                                                                                                                                                                                               | Small cribs                | QB/T 5659-2021    |                                        | Refer to EN1130:2019                                                            |
| Pay yards GB 29281-2012 Refer to EN12227   Children's cots for<br>domestic use QB 2453.18.2:1999 Refer to old version of EN716   GB 29287-2011 GB 29287-2011 Refer to old version of EN716                                                                                                                                                                                                                                                                                                                                                                                                                                                                                                                                                                                                                                                                                                                                                                                                                                                                                                                                                                                                                                                                                                                                                                                                                                                                                                                                                                                                                                                                                                                                                                                                                                                                                                                                   | Infant mattresses          | QB/T 5590-2021    |                                        |                                                                                 |
| Children's cots for QB 2453.18.2:1999 Refer to old version of EN716 domestic use CB 27887.2011                                                                                                                                                                                                                                                                                                                                                                                                                                                                                                                                                                                                                                                                                                                                                                                                                                                                                                                                                                                                                                                                                                                                                                                                                                                                                                                                                                                                                                                                                                                                                                                                                                                                                                                                                                                                                               | Children's furniture       | GB 28007-2011     |                                        |                                                                                 |
| domestic use QB 2453.18.2:1999 Refer to old version of EN716                                                                                                                                                                                                                                                                                                                                                                                                                                                                                                                                                                                                                                                                                                                                                                                                                                                                                                                                                                                                                                                                                                                                                                                                                                                                                                                                                                                                                                                                                                                                                                                                                                                                                                                                                                                                                                                                 | Play yards                 | GB 29281-2012     |                                        | Refer to EN12227                                                                |
| Car seats GB 27887-2011 Refer to ECE R 44                                                                                                                                                                                                                                                                                                                                                                                                                                                                                                                                                                                                                                                                                                                                                                                                                                                                                                                                                                                                                                                                                                                                                                                                                                                                                                                                                                                                                                                                                                                                                                                                                                                                                                                                                                                                                                                                                    |                            | QB 2453.1&.2:1999 |                                        | Refer to old version of EN716                                                   |
|                                                                                                                                                                                                                                                                                                                                                                                                                                                                                                                                                                                                                                                                                                                                                                                                                                                                                                                                                                                                                                                                                                                                                                                                                                                                                                                                                                                                                                                                                                                                                                                                                                                                                                                                                                                                                                                                                                                              | Car seats                  | GB 27887-2011     |                                        | Refer to ECE R 44                                                               |